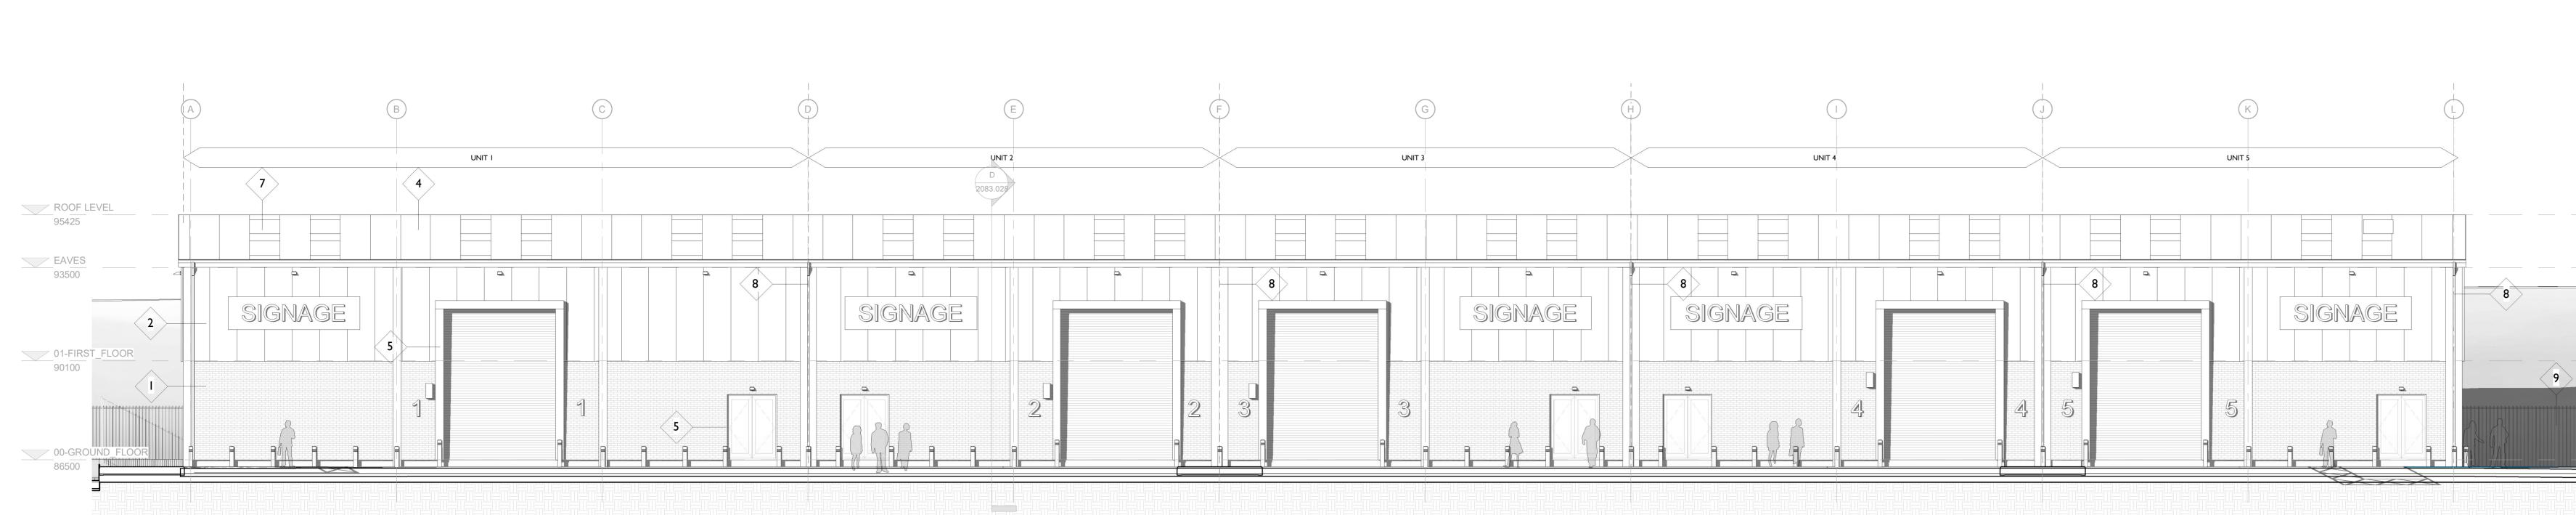

## **SECTION C-C** 1 : 100

HOWARTH TIMBER LTD

PROJECT LAND NORTH WEST OF SHEPLEY INDUSTRIAL ESTATE, SHELPLEY ROAD, AUDENSHAW, M34 5DR

PROPOSED ELEVATIONS -WAREHOUSE BLOCK

DATE<br/>JULY 202JSCALE<br/>As indicatedSTATUS<br/>PLANNINGREVISION<br/>CRichard Eves Architects LLP<br/>Alexandra Villa, 3 Victoria Avenue, Harrogate, HG1 IEQ<br/>Te: 01423 504488 Fax: 01423 500015 office@rearchitects.co.ukDRAWING NUMBER<br/>2083.028Michard Eves Architects LLP<br/>Alexandra Villa, 3 Victoria Avenue, Harrogate, HG1 IEQ<br/>Te: 01423 504488 Fax: 01423 500015 office@rearchitects.co.uk