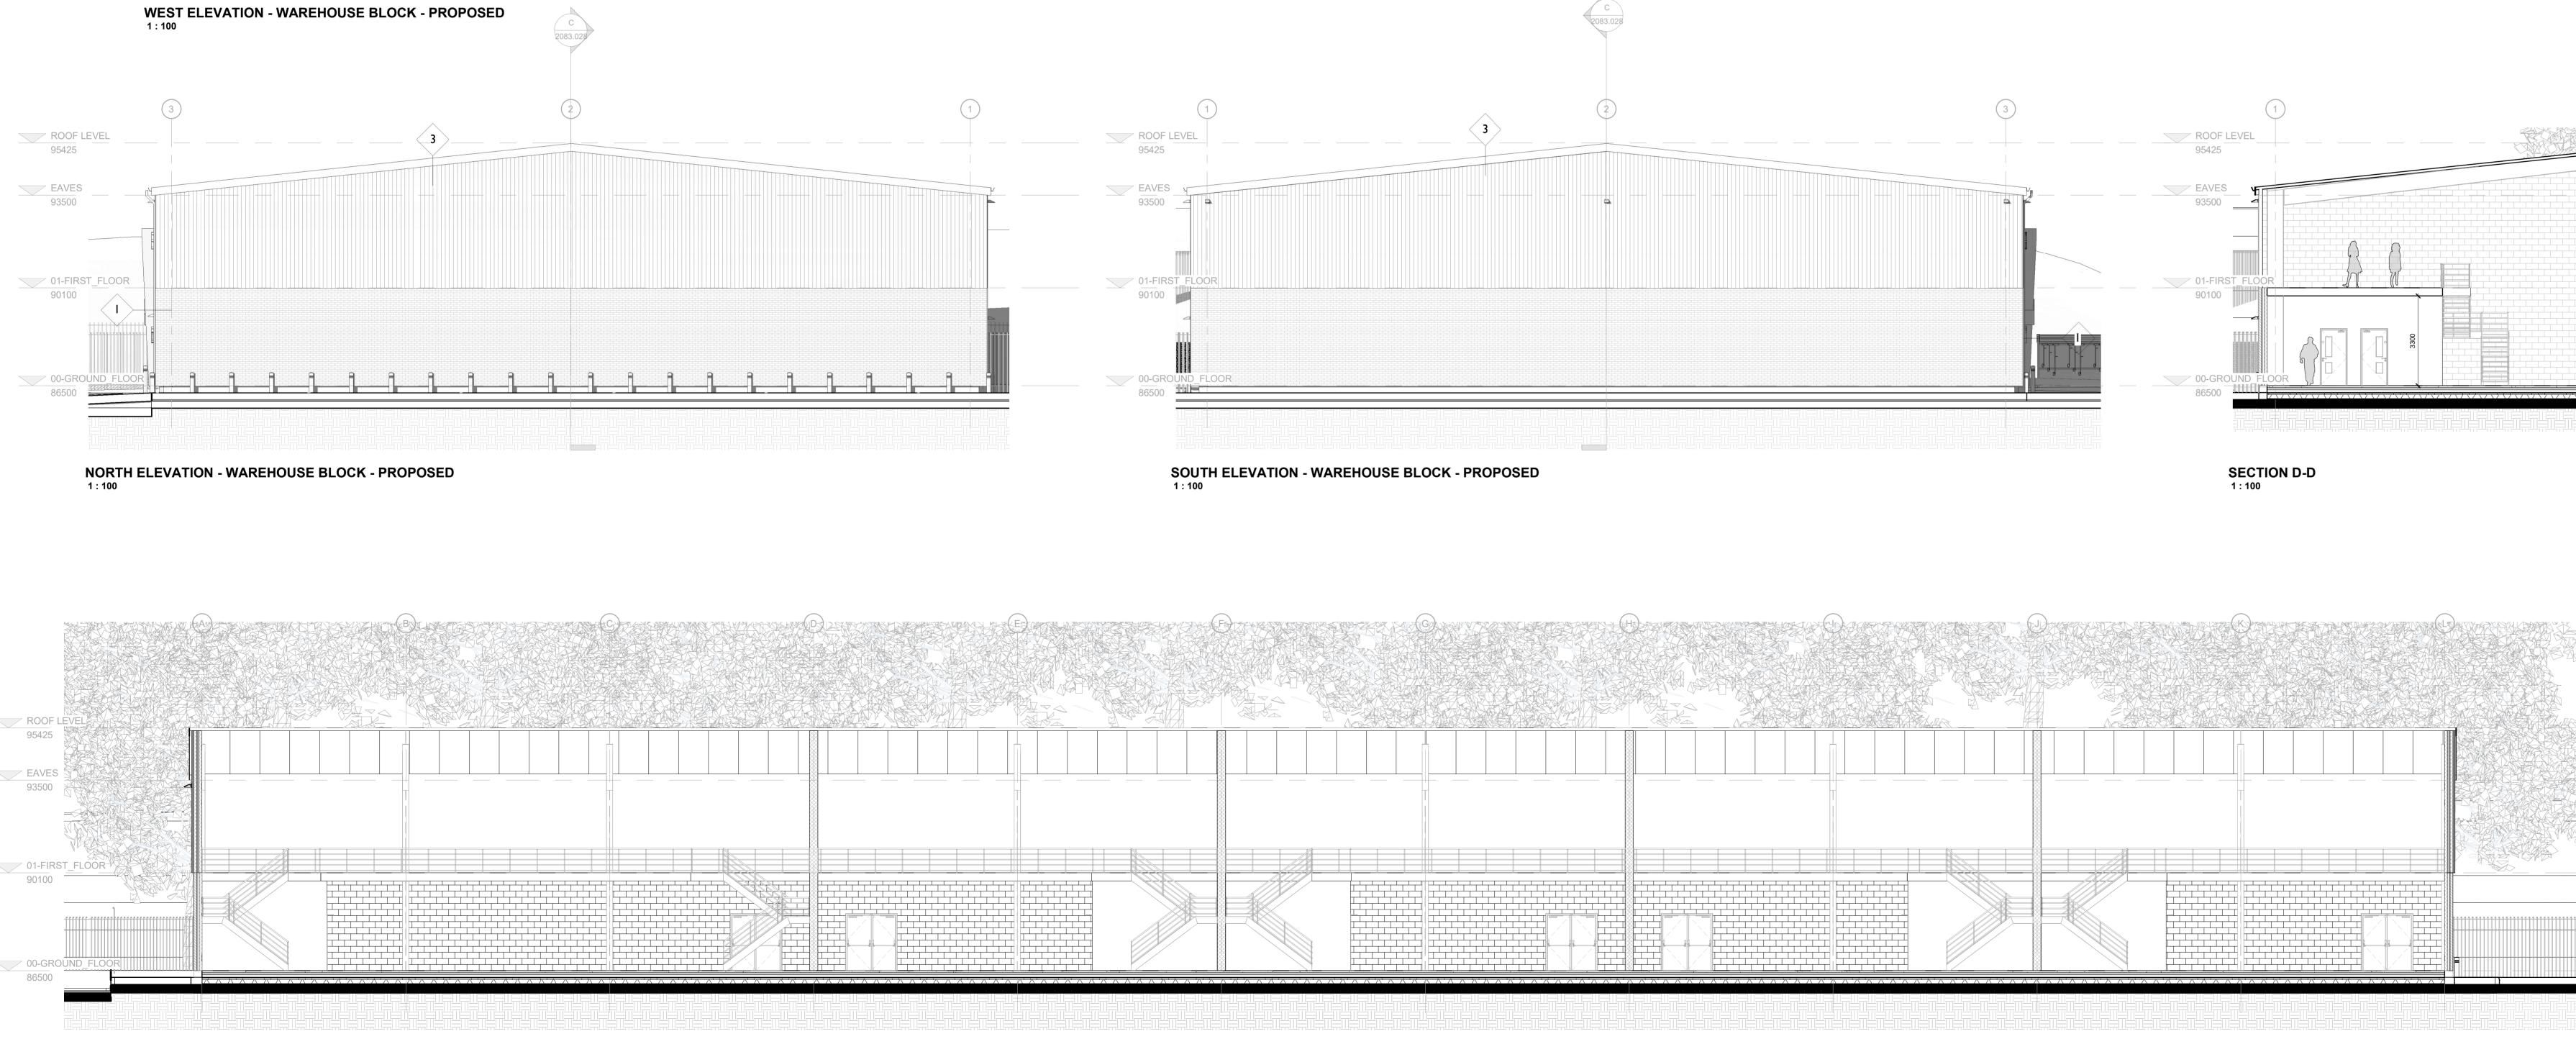

## **SECTION C-C** 1 : 100

HOWARTH TIMBER LTD

PROJECT LAND NORTH WEST OF SHEPLEY INDUSTRIAL ESTATE, SHELPLEY ROAD, AUDENSHAW, M34 5DR

PROPOSED ELEVATIONS -WAREHOUSE BLOCK

DATE<br/>JULY 202JSCALE<br/>As indicatedSTATUS<br/>PLANNINGREVISION<br/>CRichard Eves Architects LLP<br/>Alexandra Villa, 3 Victoria Avenue, Harrogate, HG1 IEQ<br/>Te: 01423 504488 Fax: 01423 500015 office@rearchitects.co.ukDRAWING NUMBER<br/>2083.028Michard Eves Architects LLP<br/>Alexandra Villa, 3 Victoria Avenue, Harrogate, HG1 IEQ<br/>Te: 01423 504488 Fax: 01423 500015 office@rearchitects.co.uk