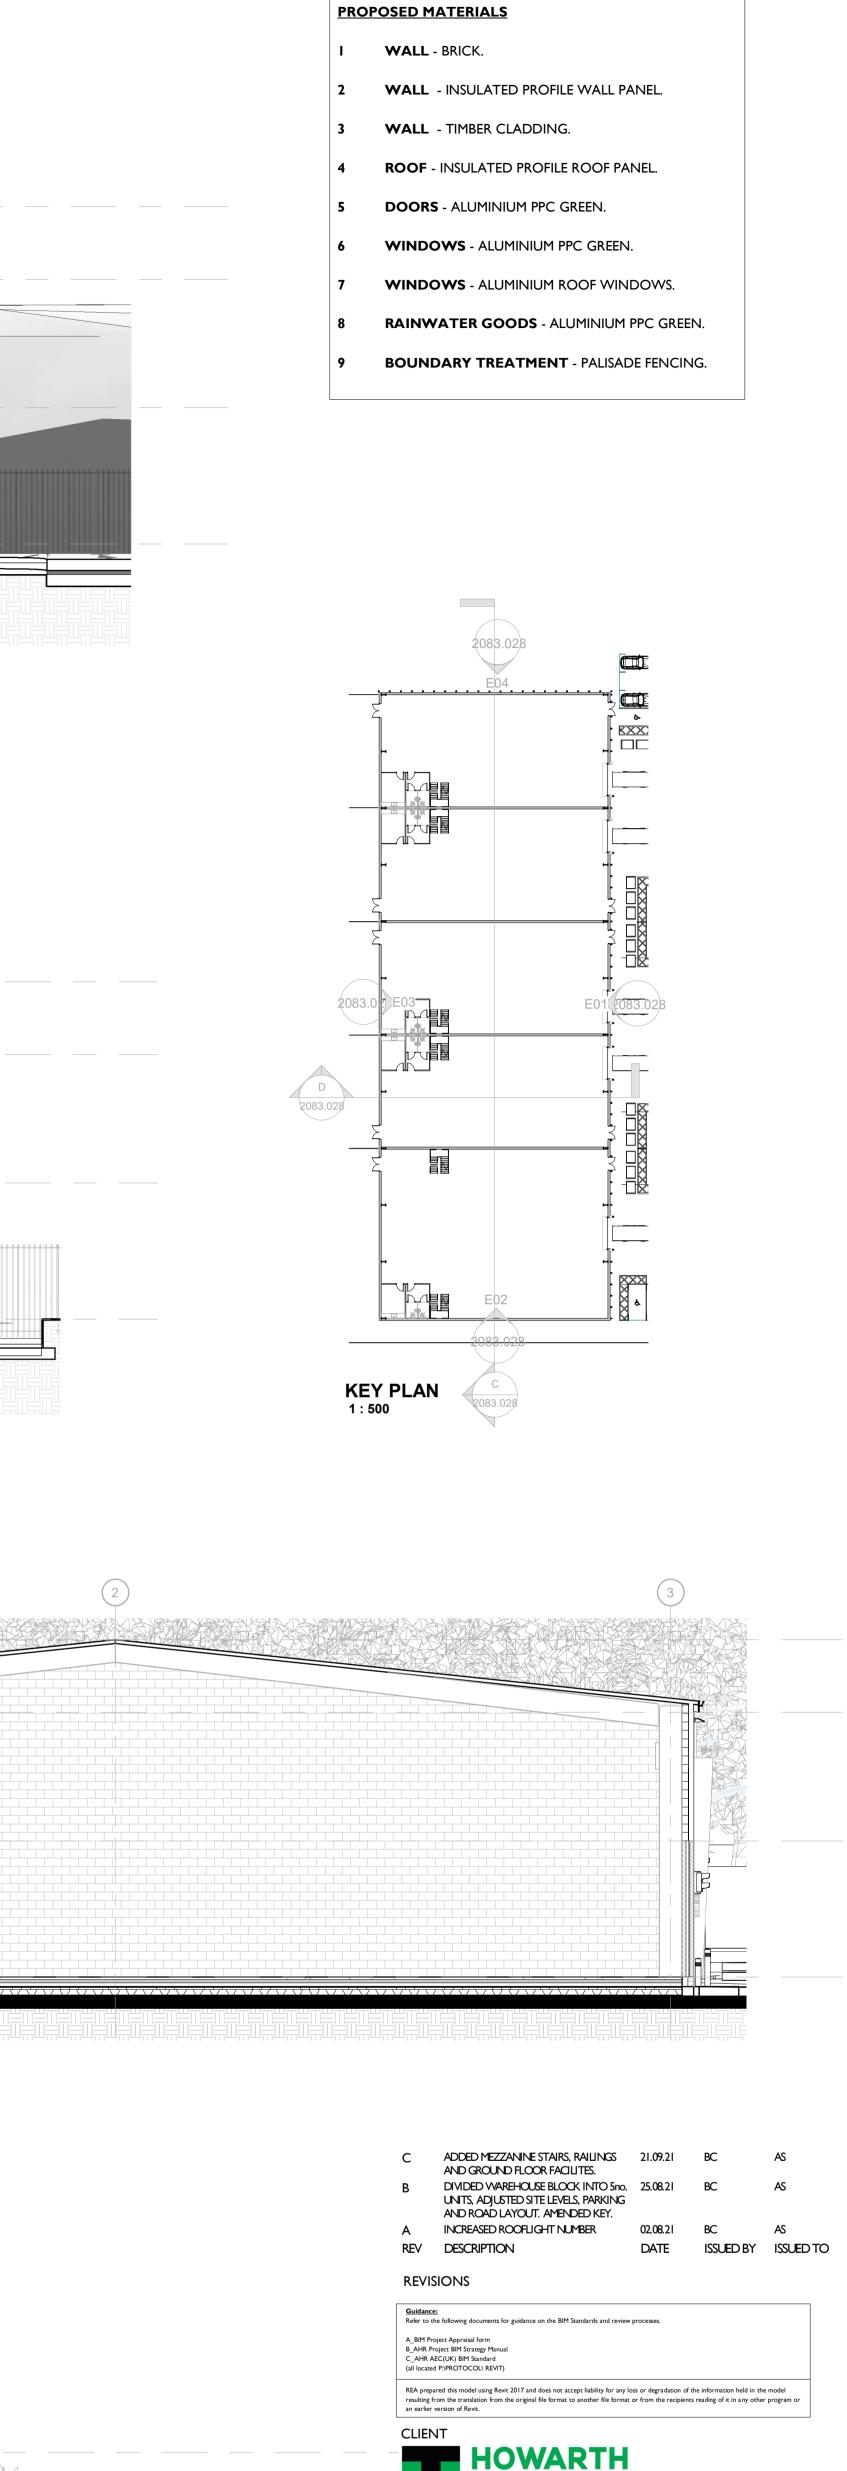

## **SECTION C-C** 1 : 100

HOWARTH TIMBER LTD

PROJECT LAND NORTH WEST OF SHEPLEY INDUSTRIAL ESTATE, SHELPLEY ROAD, AUDENSHAW, M34 5DR

PROPOSED ELEVATIONS -WAREHOUSE BLOCK

DATE<br/>JULY 202JSCALE<br/>As indicatedSTATUS<br/>PLANNINGREVISION<br/>CRichard Eves Architects LLP<br/>Alexandra Villa, 3 Victoria Avenue, Harrogate, HG1 IEQ<br/>Te: 01423 504488 Fax: 01423 500015 office@rearchitects.co.ukDRAWING NUMBER<br/>2083.028Michard Eves Architects LLP<br/>Alexandra Villa, 3 Victoria Avenue, Harrogate, HG1 IEQ<br/>Te: 01423 504488 Fax: 01423 500015 office@rearchitects.co.uk