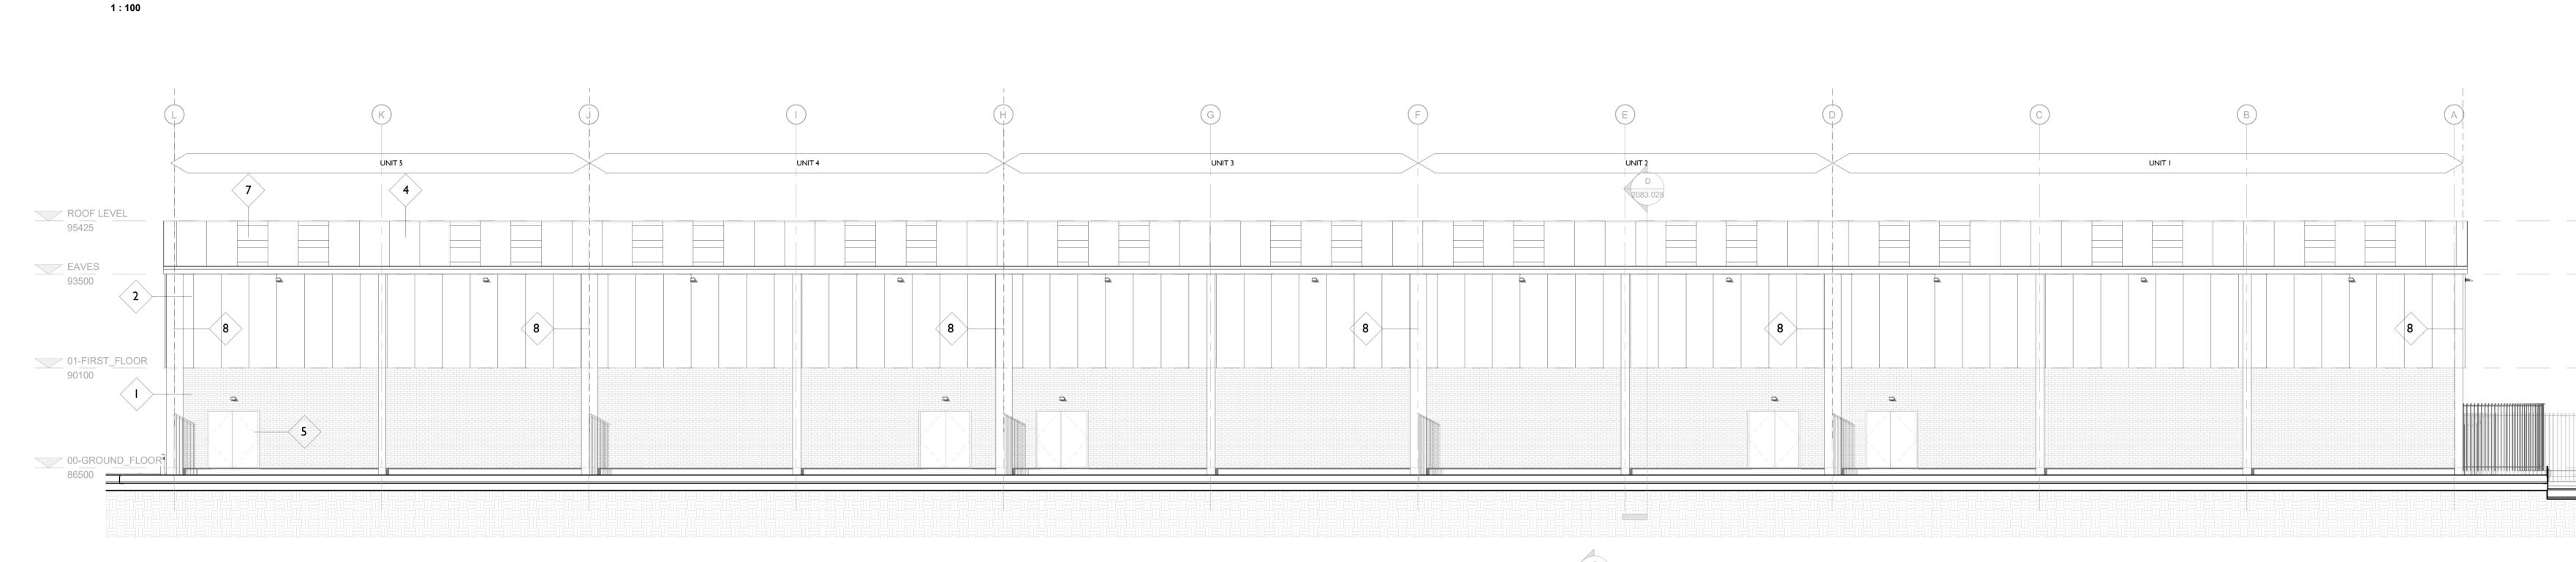

## **SECTION C-C** 1 : 100

HOWARTH TIMBER LTD

PROJECT LAND NORTH WEST OF SHEPLEY INDUSTRIAL ESTATE, SHELPLEY ROAD, AUDENSHAW, M34 5DR

PROPOSED ELEVATIONS -WAREHOUSE BLOCK

DATE<br/>JULY 202JSCALE<br/>As indicatedSTATUS<br/>PLANNINGREVISION<br/>CRichard Eves Architects LLP<br/>Alexandra Villa, 3 Victoria Avenue, Harrogate, HG1 IEQ<br/>Te: 01423 504488 Fax: 01423 500015 office@rearchitects.co.ukDRAWING NUMBER<br/>2083.028Michard Eves Architects LLP<br/>Alexandra Villa, 3 Victoria Avenue, Harrogate, HG1 IEQ<br/>Te: 01423 504488 Fax: 01423 500015 office@rearchitects.co.uk